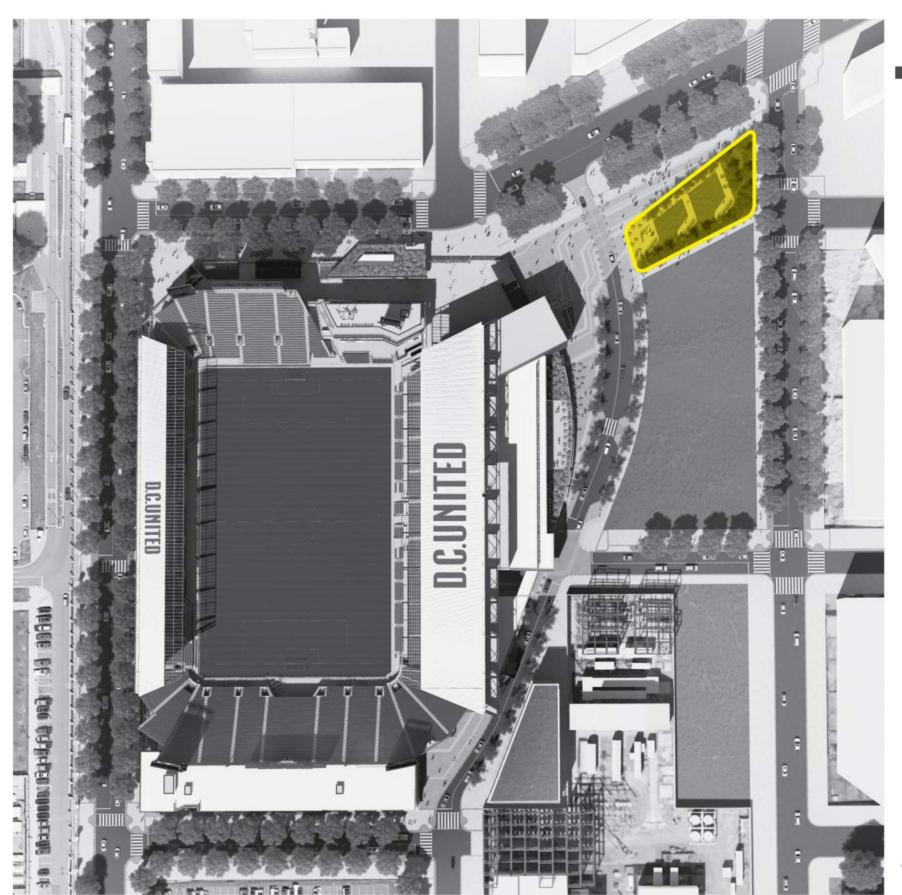

- RE- ALIGNED 1ST STREET
- NORTHEAST PUBLIC PARK
- NORTHEAST PUBLIC OPEN SPACE
- NORTHWEST PUBLIC OPEN SPACE
- POCKET PARKS

- RE- ALIGNED 1ST STREET
- NORTHEAST PUBLIC PARK
- NORTHEAST PUBLIC OPEN SPACE
- NORTHWEST PUBLIC OPEN SPACE
- POCKET PARKS
- UPGRADED STREETS & PUBLIC REALM