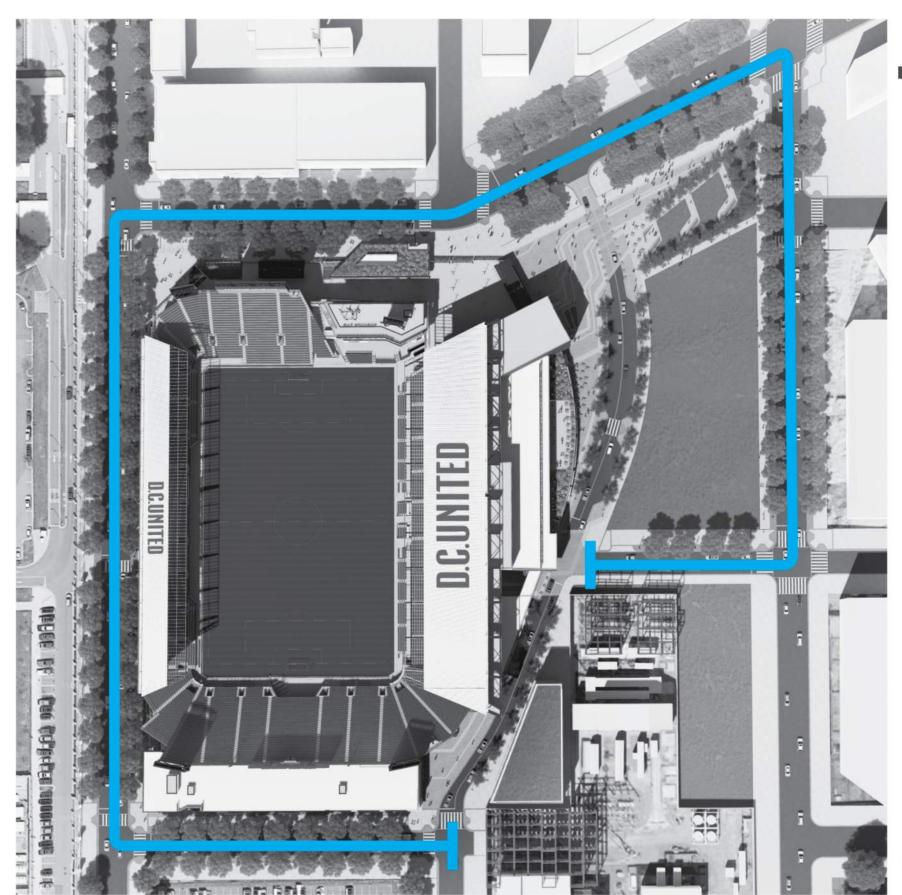

- RE- ALIGNED 1ST STREET
- NORTHEAST PUBLIC PARK
- NORTHEAST PUBLIC OPEN SPACE
- NORTHWEST PUBLIC OPEN SPACE
- POCKET PARKS

- RE- ALIGNED 1ST STREET
- NORTHEAST PUBLIC PARK
- NORTHEAST PUBLIC OPEN SPACE
- NORTHWEST PUBLIC OPEN SPACE
- POCKET PARKS
- UPGRADED STREETS & PUBLIC REALM

- RE- ALIGNED 1ST STREET
- NORTHEAST PUBLIC PARK
- NORTHEAST PUBLIC OPEN SPACE
- NORTHWEST PUBLIC OPEN SPACE
- POCKET PARKS
- UPGRADED STREETS & PUBLIC REALM
- THE STADIUM!!