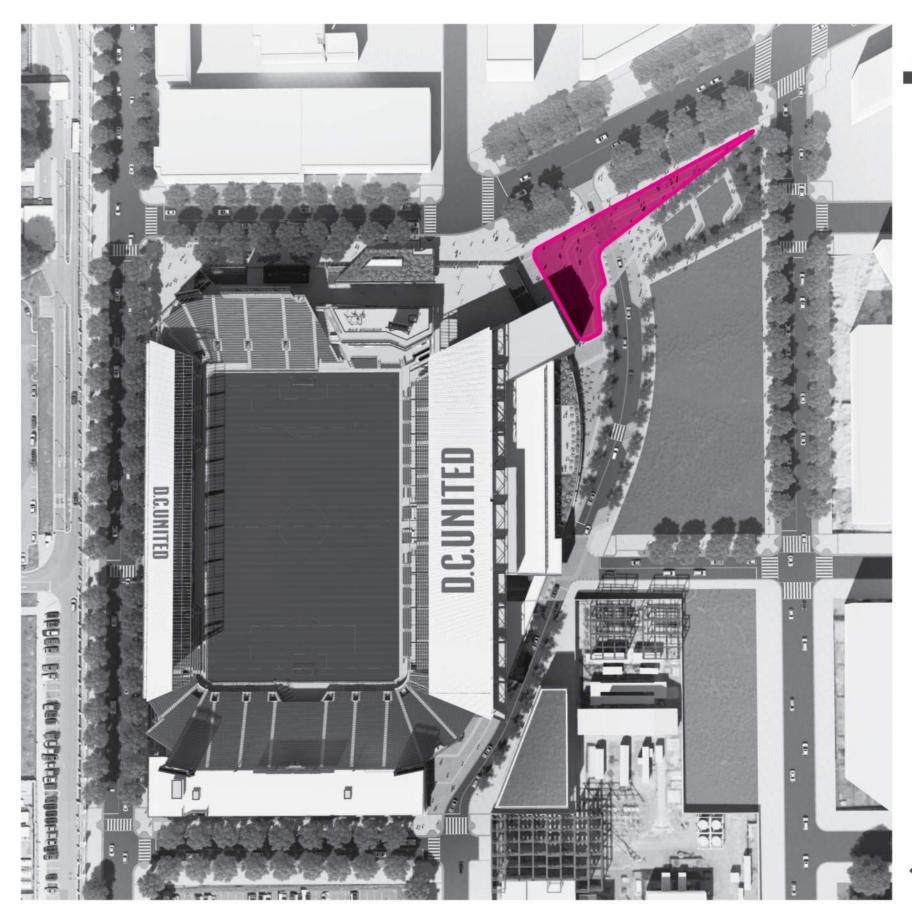

• RE- ALIGNED 1ST STREET

- RE- ALIGNED 1ST STREET
- NORTHEAST PUBLIC PARK

- RE- ALIGNED 1ST STREET
- NORTHEAST PUBLIC PARK
- NORTHEAST PUBLIC OPEN SPACE

- RE- ALIGNED 1ST STREET
- NORTHEAST PUBLIC PARK
- NORTHEAST PUBLIC OPEN SPACE
- NORTHWEST PUBLIC OPEN SPACE