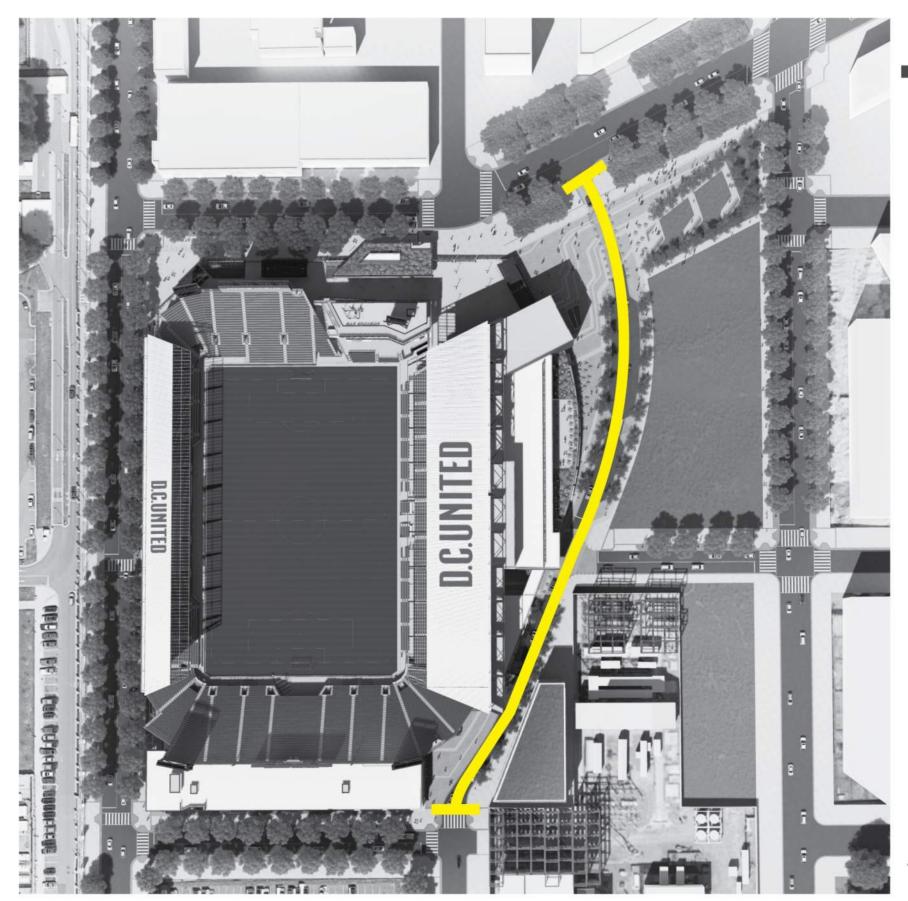

• RE- ALIGNED 1ST STREET

- RE- ALIGNED 1ST STREET
- NORTHEAST PUBLIC PARK

- RE- ALIGNED 1ST STREET
- NORTHEAST PUBLIC PARK
- NORTHEAST PUBLIC OPEN SPACE

- RE- ALIGNED 1ST STREET
- NORTHEAST PUBLIC PARK
- NORTHEAST PUBLIC OPEN SPACE
- NORTHWEST PUBLIC OPEN SPACE

- RE- ALIGNED 1ST STREET
- NORTHEAST PUBLIC PARK
- NORTHEAST PUBLIC OPEN SPACE
- NORTHWEST PUBLIC OPEN SPACE
- POCKET PARKS

- RE- ALIGNED 1ST STREET
- NORTHEAST PUBLIC PARK
- NORTHEAST PUBLIC OPEN SPACE
- NORTHWEST PUBLIC OPEN SPACE
- POCKET PARKS
- UPGRADED STREETS & PUBLIC REALM