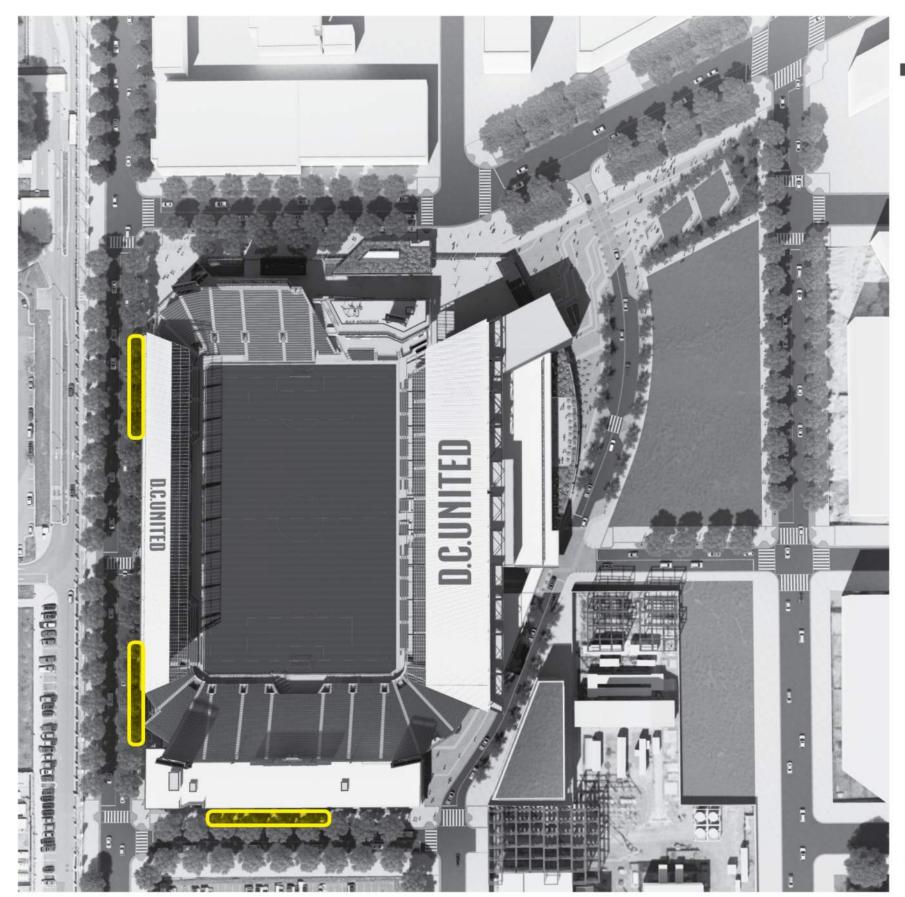

- RE- ALIGNED 1ST STREET
- NORTHEAST PUBLIC PARK
- NORTHEAST PUBLIC OPEN SPACE
- NORTHWEST PUBLIC OPEN SPACE
- POCKET PARKS

- RE- ALIGNED 1ST STREET
- NORTHEAST PUBLIC PARK
- NORTHEAST PUBLIC OPEN SPACE
- NORTHWEST PUBLIC OPEN SPACE
- POCKET PARKS
- UPGRADED STREETS & PUBLIC REALM