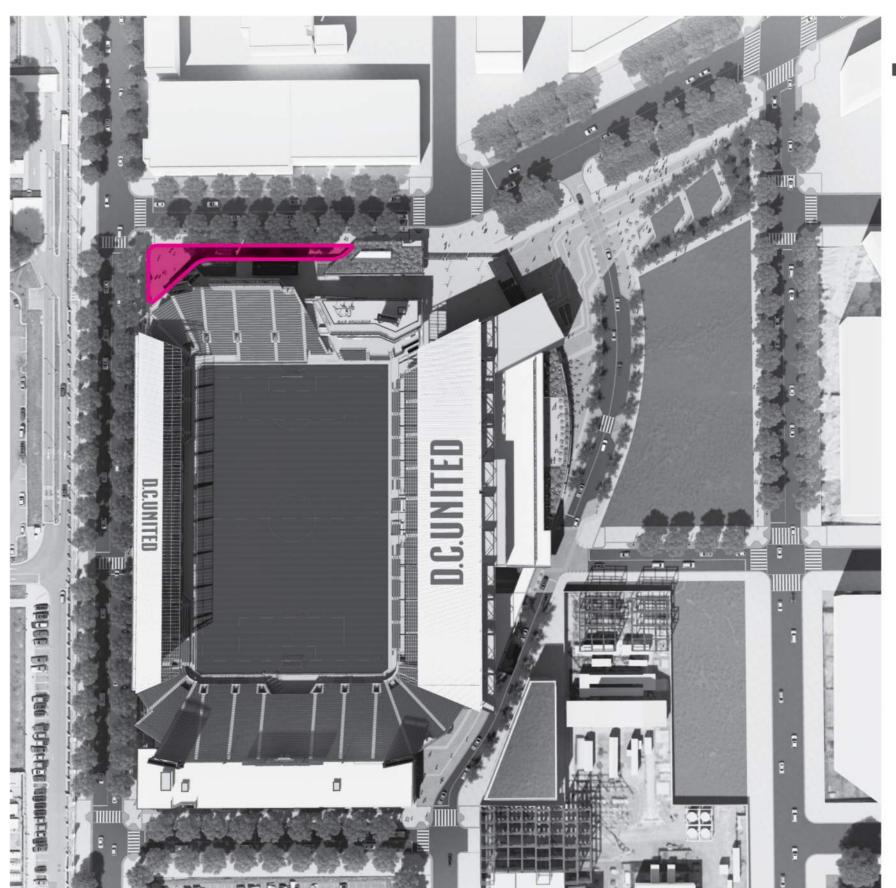

• RE- ALIGNED 1ST STREET

- RE- ALIGNED 1ST STREET
- NORTHEAST PUBLIC PARK

- RE- ALIGNED 1ST STREET
- NORTHEAST PUBLIC PARK
- NORTHEAST PUBLIC OPEN SPACE

- RE- ALIGNED 1ST STREET
- NORTHEAST PUBLIC PARK
- NORTHEAST PUBLIC OPEN SPACE
- NORTHWEST PUBLIC OPEN SPACE