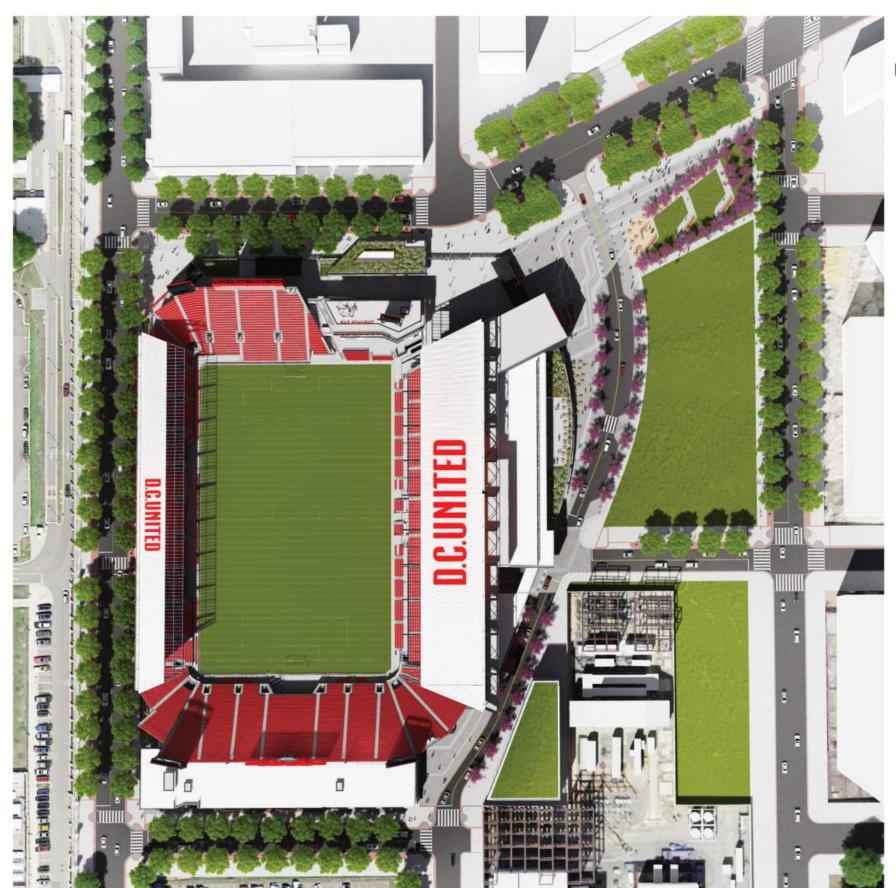

• RE- ALIGNED 1ST STREET

- RE- ALIGNED 1ST STREET
- NORTHEAST PUBLIC PARK

- RE- ALIGNED 1ST STREET
- NORTHEAST PUBLIC PARK
- NORTHEAST PUBLIC OPEN SPACE

- RE- ALIGNED 1ST STREET
- NORTHEAST PUBLIC PARK
- NORTHEAST PUBLIC OPEN SPACE
- NORTHWEST PUBLIC OPEN SPACE

- RE- ALIGNED 1ST STREET
- NORTHEAST PUBLIC PARK
- NORTHEAST PUBLIC OPEN SPACE
- NORTHWEST PUBLIC OPEN SPACE
- POCKET PARKS

- RE- ALIGNED 1ST STREET
- NORTHEAST PUBLIC PARK
- NORTHEAST PUBLIC OPEN SPACE
- NORTHWEST PUBLIC OPEN SPACE
- POCKET PARKS
- UPGRADED STREETS & PUBLIC REALM

- RE- ALIGNED 1ST STREET
- NORTHEAST PUBLIC PARK
- NORTHEAST PUBLIC OPEN SPACE
- NORTHWEST PUBLIC OPEN SPACE
- POCKET PARKS
- UPGRADED STREETS & PUBLIC REALM
- THE STADIUM!!