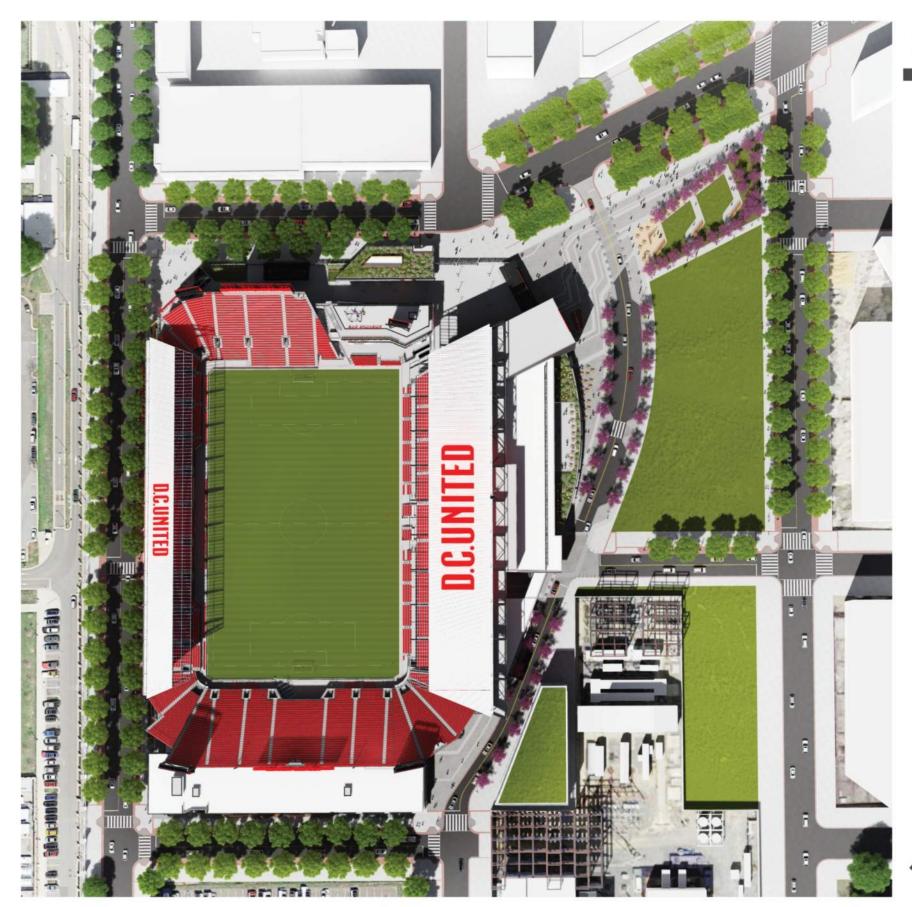

• RE- ALIGNED 1ST STREET

- RE- ALIGNED 1ST STREET
- NORTHEAST PUBLIC PARK

- RE- ALIGNED 1ST STREET
- NORTHEAST PUBLIC PARK
- NORTHEAST PUBLIC OPEN SPACE

- RE- ALIGNED 1ST STREET
- NORTHEAST PUBLIC PARK
- NORTHEAST PUBLIC OPEN SPACE
- NORTHWEST PUBLIC OPEN SPACE

- RE- ALIGNED 1ST STREET
- NORTHEAST PUBLIC PARK
- NORTHEAST PUBLIC OPEN SPACE
- NORTHWEST PUBLIC OPEN SPACE
- POCKET PARKS

- RE- ALIGNED 1ST STREET
- NORTHEAST PUBLIC PARK
- NORTHEAST PUBLIC OPEN SPACE
- NORTHWEST PUBLIC OPEN SPACE
- POCKET PARKS
- UPGRADED STREETS & PUBLIC REALM

- RE- ALIGNED 1ST STREET
- NORTHEAST PUBLIC PARK
- NORTHEAST PUBLIC OPEN SPACE
- NORTHWEST PUBLIC OPEN SPACE
- POCKET PARKS
- UPGRADED STREETS & PUBLIC REALM
- THE STADIUM!!